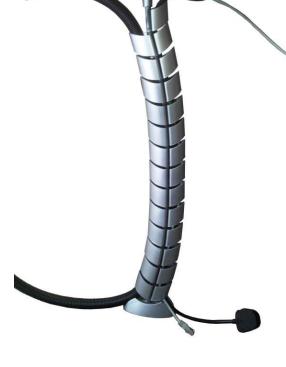

## **Cable Management** Desk Spine

Part No: VID0239

The desk cable spine fits neatly under a desk grommet or screwed at the end of the desk, it has flexible modular segments users can add and subtract to suit application.

## Features & Benefits

- The cable spine is modular allowing any length to be achieved
- The weighted base keeps the unit in place
- The top segment can be mounted directly under a desk or desk grommet

## Specification

- Screw in
- 740mm in length
- 2-compartment
- Silver cover, push fit cables
- Flexible & Modular
- Can fit 25mm conduit inside
- Optional 80mm grommet for in desk mounting

**View Online** 