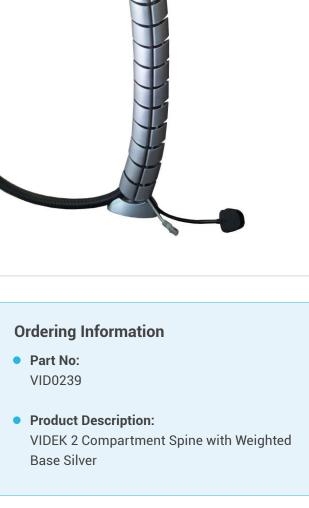

## **Cable Management** Desk Spine

Part No: VID0239

The desk cable spine fits neatly under a desk grommet or screwed at the end of the desk, it has flexible modular segments users can add and subtract to suit application.

## Features & Benefits

- The cable spine is modular allowing any length to be achieved
- The weighted base keeps the unit in place
- The top segment can be mounted directly under a desk or desk grommet

## Specification

- Screw in
- 740mm in length
- 2-compartment
- Silver cover, push fit cables
- Flexible & Modular
- Can fit 25mm conduit inside
- Optional 80mm grommet for in desk mounting

**View Online** 